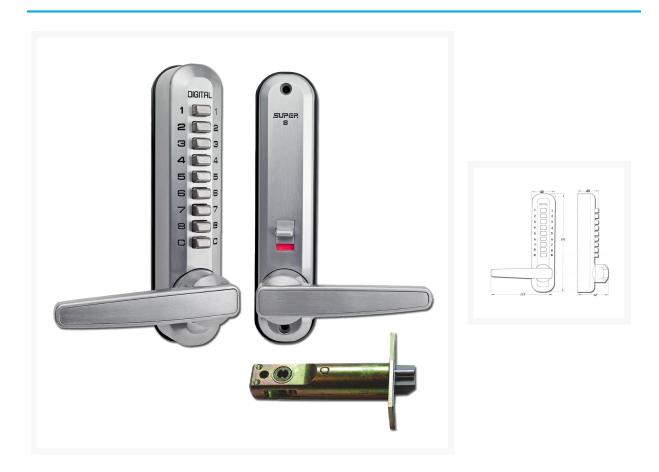

# LOCKEY Super 8 Digital Lock

## **Description**

The Lockey Super 8 series adds a new dimension to the usages of the Lockey Digital range. Measuring only 40mm wide, its' slim design is perfect for narrow stile doors.

Combination Mechanism

### **Features**

- Flexibility to use the same code digit twice
- Handles have slipping clutch to prevent damage when forced
- Designed for heavy duty usage
- For internal & external use
- 8 large easy press buttons
- Teflon coated parts to enhance operation and delay natural wear & tear