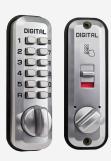

## **Description**

Lockey L235 Little Lockey is a small and inconspicuous mechanical digital mortice lock with passage mode that blends in easily with general household fixtures & fittings making it suitable for both residential and commercial use. This unit comes complete with all fixings and a standard 12 button keypad and over 5,000 code groups (when made up from 3 to 7 digits).

## **Features**

- Suitable for cabinets & cupboards as well as doors
- Smaller size digital lock
- Latch bolt with anti thrust pin
- Adjustable backset 60/70mm (12mm throw)
- Suitable for internal or external use
- Knobs have slipping clutch to prevent damage when forced