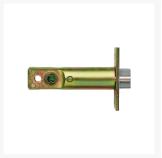

## **Features**

- Suitable for cabinets & cupboards as well as doors
- Smaller size digital lock
- Latch bolt with anti thrust pin
- Adjustable backset 60/70mm (12mm throw)
- Suitable for internal or external use
- Knobs have slipping clutch to prevent damage when forced