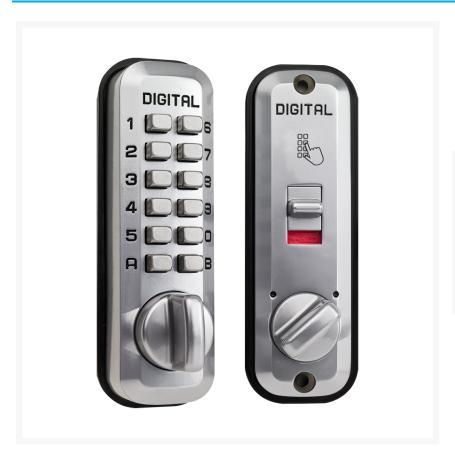

## **Description**

Lockey L235 Little Lockey is a small and inconspicuous mechanical digital mortice lock with passage mode that blends in easily with general household fixtures & fittings making it suitable for both residential and commercial use. This unit comes complete with all fixings and a standard 12 button keypad and over 5,000 code groups (when made up from 3 to 7 digits).

## **Features**

- Suitable for cabinets & cupboards as well as doors
- Smaller size digital lock
- Latch bolt with anti thrust pin
- Adjustable backset 60/70mm (12mm throw)
- Suitable for internal or external use
- Knobs have slipping clutch to prevent damage when forced