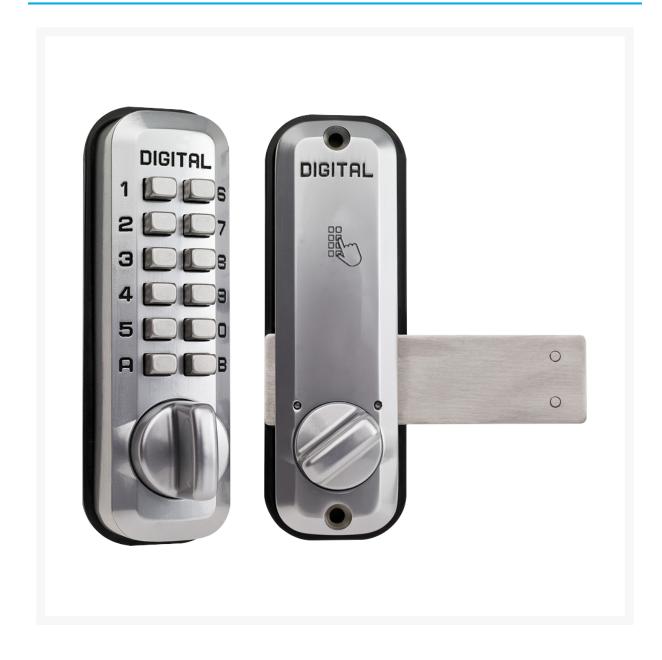

## **Description**

Lockey L220 Little Lockey is a small and inconspicuous mechanical digital surface rim lock that blends in easily with general house hold fixtures & fittings making it suitable for both residential and commercial use. This unit comes complete with all fixings and a standard 12 button keypad and over 5,000 code groups (when made up from 3 to 7 digits).

## **Features**

- Suitable for cabinets & cupboards as well as doors
- Smaller size digital lock
- Surface mounted internal sliding bar (57mm throw)
- Can be installed as close to the edge of door as required
- Requires manual throw back to re-lock
- Suitable for internal or external use