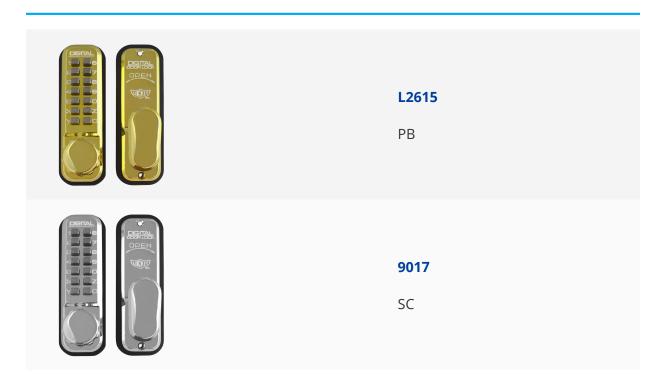

## LOCKEY 2430 Series Digital Lock Without Holdback



## **Description**

The 2430 Digital Lock (No Holdback) from Lockey is a stylish mechanical unit with reversible handing. When used with the relevant intumescent pack (L27394), it is rated as suitable for use on fire doors to BS EN 1634. With 8,191 possible PIN combinations of 4 to 7 digits and a 60mm backset, it is also weather resistant and suitable for external applications.









Reversible Handing

Weather Resistant

## **Features**

- Weather resistant
- Reversible handing
- Digital keypad for entry and handle turn for exit
- Codes between 4 and 7 digits
- 8,191 possible PIN combinations

## **Product Table**