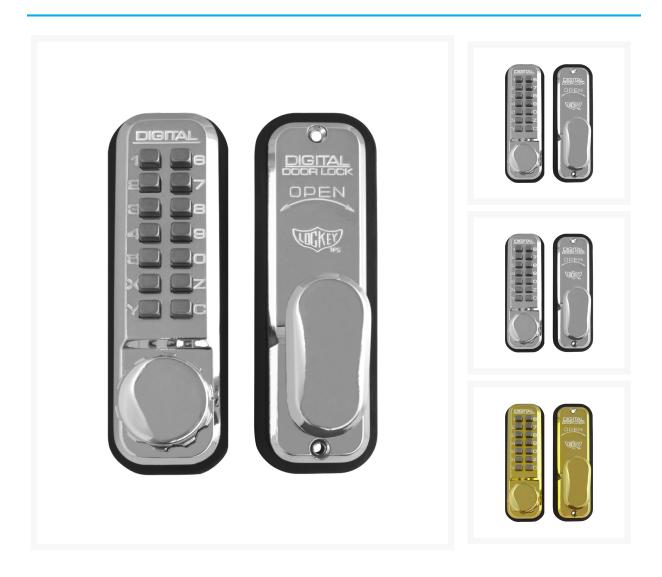

## **Description**

The 2430 Digital Lock (No Holdback) from Lockey is a stylish mechanical unit with reversible handing. When used with the relevant intumescent pack (L27394), it is rated as suitable for use on fire doors to BS EN 1634. With 8,191 possible PIN combinations of 4 to 7 digits and a 60mm backset, it is also weather resistant and suitable for external applications.

## **Features**

- Weather resistant
- Reversible handing
- Digital keypad for entry and handle turn for exit
- Codes between 4 and 7 digits
- 8,191 possible PIN combinations