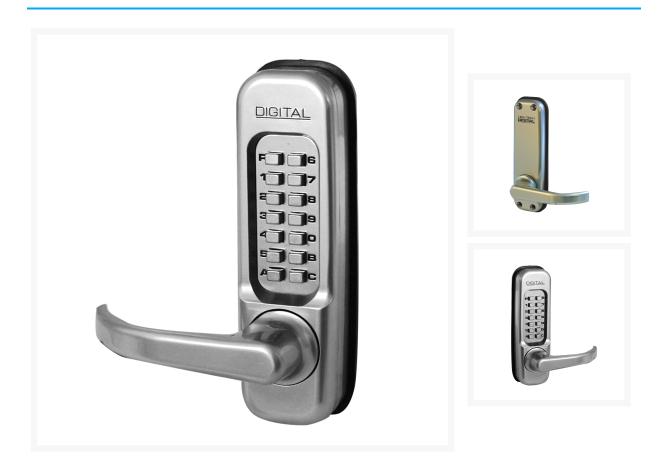

## LOCKEY 1150 Series Lever Handle Digital Lock With 60mm Latch

## **Description**

This LOCKEY 1150 Series Lever Handle Digital Lock is reversible to suit both left handed and right handed doors with a thickness between 35mm - 55mm. It provides convenient keyless access and is suitable for internal and external use, with a weather resistant satin chrome finish. It has a passage set facility with an anti pick plate. The knobs and handles have slipping clutch to prevent damage when forced and it features teflon coated parts for resistance against natural wear and tear.

Passage Set Facility Reversible Handing

Weather Resistant

## **Features**

- Reversible bolt
- Handed units
- Protective clutch mechanism
- Passage set facility
- Suits 35mm 55mm thick doors
- For rebated doors see Associated Products