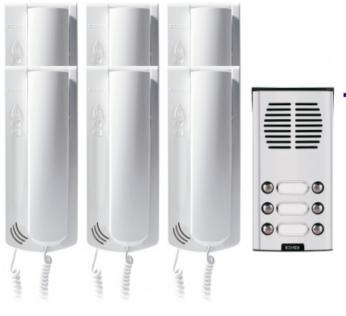

## **K62K0.6** 6 WAY KIT

- ELVOX Door entry / Sound System kit
- 1 x 8101/19 Surface Entrance Panel
- 1 x 930G Speech Unit
- 6 x 62K0 Handset
- 1 x 40102 Transformer

## **General information**

This is a six residence Sound System interphone kit.

The six button Entrance Panel is surface mounted with an aluminium cover plate in light

grey.

The 62KO handset is specific to the kit and includes one functional button for lock release.

Handset 62K0

H/set Dimensions 75mm W x 220mm H x 60mm D

H/set Material Moulded high impact plastic