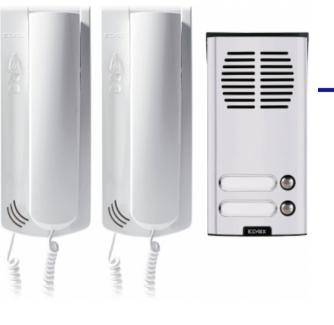

## **K62K0.2** 2 WAY KIT

- ELVOX Door entry / Sound System kit
- 1 x 8101/19 Surface Entrance Panel
- 1 x 930G Speech Unit
- 2 x 62K0 Handset
- 1 x 40102 Transformer

## **General information**

This is a two residence Sound System interphone kit.

The two button Entrance Panel is surface mounted with an aluminium cover plate in light

grey.

The 62KO handset is specific to the kit and includes one functional button for lock release.

## **Specifications**

System Sound system

Panel finish Aluminium painted light Grey

**Panel type** Two call button with Name window

**Dimensions** 100mm W x 205mm H x 40mm D

**Speech Unit Type** 930G with Audio in /out level adjustments.

Handset 62K0

H/set Dimensions 75mm W x 220mm H x 60mm D

H/set Material Moulded high impact plastic