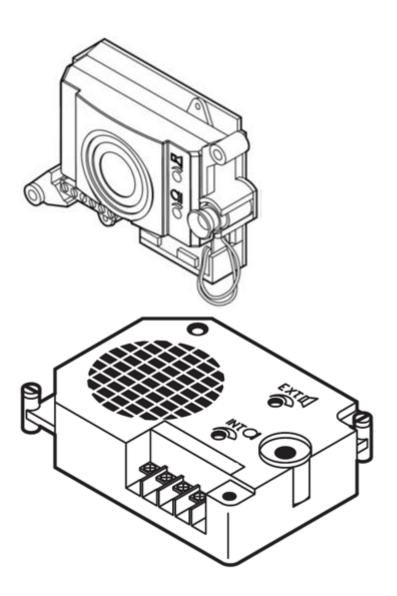

# 5150/510 Urmet speaker/mic unit

### **Identification**

Can be identified by its 6 terminals:

- 1
- 1A
- 2
- -/~
- ~
- PS