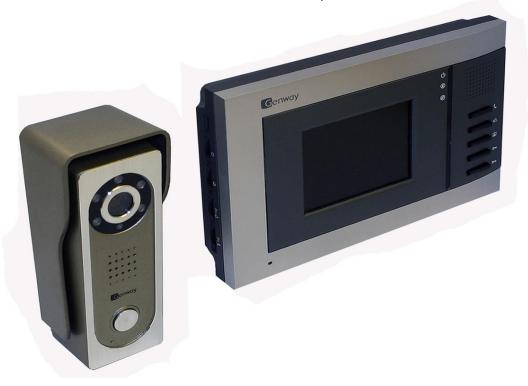

## **ASV73 Four Wire Colour Video Entry System**

The ASV73 Genway Four-wire Video Entry System has a 3.5" colour flat screen monitor with buttons for speech and lock release. The kit also includes a robust compact door station for the outside and a power transformer with connections. The modern appearance makes the kit ideal for one-way entry which compliments any interior. The robust door station also has a protective weather cover and a waterproof sheet on the back for mounting on an exposed wall.

#### Features & Benefits

- Surface mounted 3.5" colour monitor
- Four-wire connection
- Hands-free monitor
- Monitor has buttons for lock release, picture recall and talk
- Monitor has indicators for power, busy and mute
- Adjustments can be made on the monitor for ring and speech volume
- Double ring tone
- Wall mounting plate for monitor to conceal fixings
- Single call button on door station
- Surface mounted robust and compact door station
- Weather proof sheet supplied for cable protection when used on an external wall
- Power to Unlock or Fail Secure locking devices such as the ADCN203+S Electric
- Release can be connected direct to the door station
- The monitor and door station can be fitted 50m apart, recommended 6 – core alarm cable, for distances over 50m RG59 coax cable is recommended
- An additional PSU is required for the Power to Lock or Fail Safe locking devices, such as Electro Magnets
- Camera for door station is Colour PAL system, Visible angle of 90° and White light LED Camera Light Source