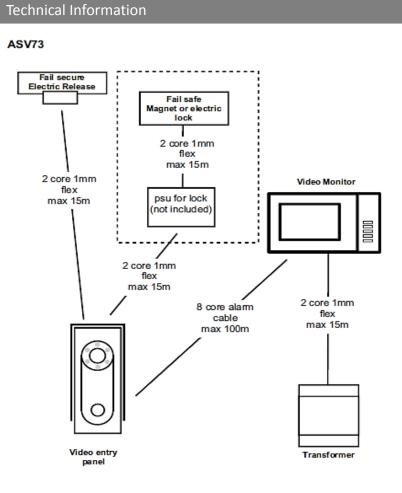

#### Features & Benefits

- Surface mounted 3.5" colour monitor
- Four-wire connection
- Hands-free monitor
- Monitor has buttons for lock release, picture recall and talk
- Monitor has indicators for power, busy and mute
- Adjustments can be made on the monitor for ring and speech volume
- Double ring tone
- Wall mounting plate for monitor to conceal fixings
- Single call button on door station
- Surface mounted robust and compact door station
- Weather proof sheet supplied for cable protection when used on an external wall
- Power to Unlock or Fail Secure locking devices such as the ADCN203+S Electric
- Release can be connected direct to the door station
- The monitor and door station can be fitted 50m apart, recommended 6 – core alarm cable, for distances over 50m RG59 coax cable is recommended
- An additional PSU is required for the Power to Lock or Fail Safe locking devices, such as Electro Magnets
- Camera for door station is Colour PAL system, Visible angle of 90° and White light LED Camera Light Source