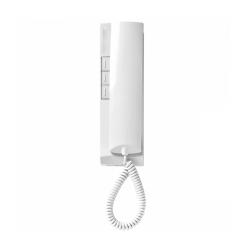

### Intercom for FN4000 Exhito series - EX310DG

Intercom with integrated decoding module for FN4000 system, Exhito series. Basic version equipped with 3 push buttons, 1 of which is for door-opening and the other 2 for additional functions. Compact shape and guaranteed essential functions. Best quality/price ratio.

# MAIN CHARACTERISTICS

material: ABS plastic

mounting: wall mounting: yes

colour: white

button number: 3

working temperature range: 0/40°C