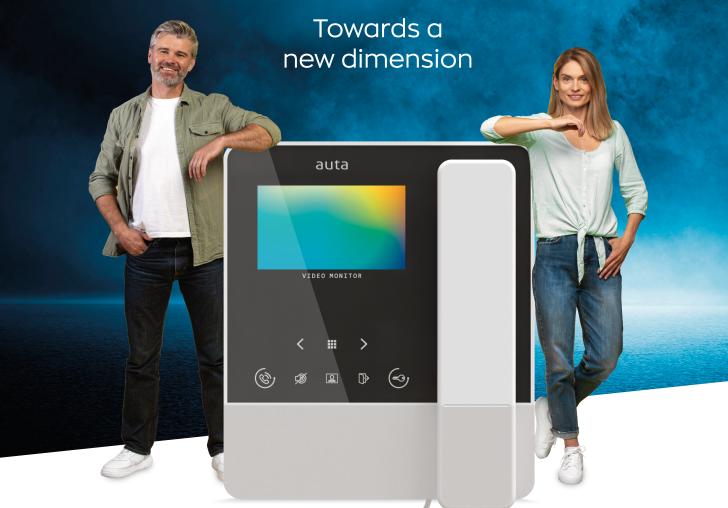

### Towards a new dimension

#### A more visual experience

Enjoy more comfortable control with the new 16:9 widescreen LCD monitor and state-of-the-art touch technology.

#### Design and high technology

An elegant and minimalist design with high-quality finishes and high-tech components in every detail.