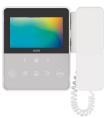

#### Two ways to answer

With the DUAL function of the new NEOS MAX monitor you can choose at any time whether you want to answer in hands-free mode or increase privacy in headset mode..

| 751999<br>751998                     |       | CONNECTION MODULE MONITOR NEOS MAX CONNECTION MODULE MONITOR NEOS MAX P&P                                |
|--------------------------------------|-------|----------------------------------------------------------------------------------------------------------|
| 751850<br>751851<br>751852<br>751853 | 0 0 0 | NEOS MAX MONITOR VISUALTECH<br>NEOS MAX MONITOR COAX<br>NEOS MAX MONITOR COAXLESS<br>NEOS MAX MONITOR 2W |
| REF.                                 |       | DESCRIPTION                                                                                              |

#### NEOS RANGE

NEOS HANDSFREE

NEOS HANDSFREE + HANDSET

NEOS TELEPHONE

NEOS 7"