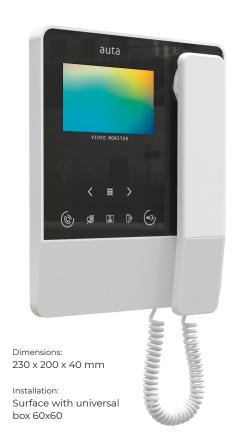

PANORAMIC SCREEN

INDUCTION LOOP AMPLIFICATION SYSTEM (TELELOOP)

TOUCH TECHNOLOGY THE CONCEPT

- > max VISUAL
- > max comfortable
- > max easy to install
- > maximum compatibility

#### A more visual experience

Enjoy more comfortable control with the new 16:9 widescreen LCD monitor and state-of-the-art touch technology.

#### Design and high technology

An elegant and minimalist design with high-quality finishes and high-tech components in every detail.

#### Two ways to answer

With the DUAL function of the new NEOS MAX monitor you can choose at any time whether you want to answer in hands-free mode or increase privacy in headset mode..

| 751999<br>751998                     |       | CONNECTION MODULE MONITOR NEOS MAX CONNECTION MODULE MONITOR NEOS MAX P&P                                |
|--------------------------------------|-------|----------------------------------------------------------------------------------------------------------|
| 751850<br>751851<br>751852<br>751853 | 0 0 0 | NEOS MAX MONITOR VISUALTECH<br>NEOS MAX MONITOR COAX<br>NEOS MAX MONITOR COAXLESS<br>NEOS MAX MONITOR 2W |
| REF.                                 |       | DESCRIPTION                                                                                              |