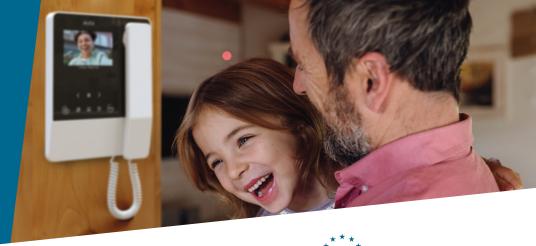

#### Two ways to answer

With the DUAL function of the new NEOS MAX monitor you can choose at any time whether you want to answer in hands-free mode or increase privacy in headset mode..

| 751999<br>751998                     |       | CONNECTION MODULE MONITOR NEOS MAX CONNECTION MODULE MONITOR NEOS MAX P&P                                |
|--------------------------------------|-------|----------------------------------------------------------------------------------------------------------|
| 751850<br>751851<br>751852<br>751853 | 0 0 0 | NEOS MAX MONITOR VISUALTECH<br>NEOS MAX MONITOR COAX<br>NEOS MAX MONITOR COAXLESS<br>NEOS MAX MONITOR 2W |
| REF.                                 |       | DESCRIPTION                                                                                              |