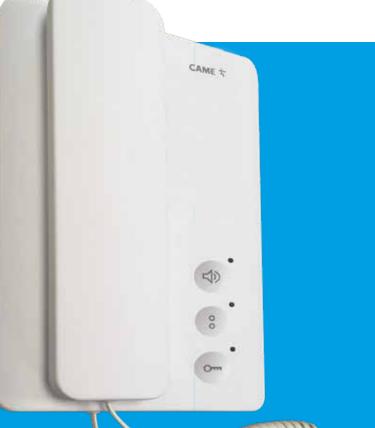

# HANDSET INTERCOM WITH SOFT-TOUCH BUTTONS, I PROGRAMMABLE AUX BUTTON, WHITE.

Wall-mounted intercom with 3 main soft-touch buttons for door opening, programmable auxiliary control and ringtone adjustment/ exclusion (with signaling LED when excluded). It allows manging the "gate opener" function and displays the status of the gate controlled by means of a signaling LED. Prearranged for wall installation on horizontal and vertical 503 box and on round  $\emptyset$  60 mm box.

#### **FEATURES**

- Handset with magnetic hang-up
- Concealed LED signal
- AUX2 for auxiliary functions and call to the porter
- Automatic door-opener function
- Door-opener soft-touch button
- Programmable auxiliary soft-touch button
- Soft-touch button for ringtone adjustment/ exclusion with LED indicator when excluded
- Latch function (gate opener) for checking the
- status of external automations