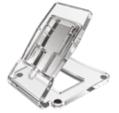

## ACCESSORIES

AGT KTA

Desktop stand. Plexiglass 10mm thick stand supplied with white RJ45 cable and terminal board cover with PMMA laminate - metallic grey