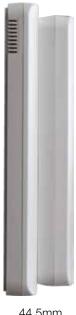

## **TECHNICAL DATA**

| Dimensions (mm)                   | 116 x 190 x 44.5 |
|-----------------------------------|------------------|
| Power supply by BUS (V)           | 15 ÷ 20 DC       |
| Absorption by BUS (mA)            | 30               |
| Consumption in stand-by mode (mA) | <0,5             |
| Operating temperature (°C)        | +5 ÷ +40         |
| Protection rating (IP)            | 30               |
| Colour                            | White            |

#### DIMENSIONS

90 mm

44.5mm

CAME 🕇