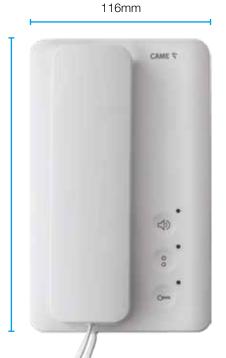

## **TECHNICAL DATA**

| Dimensions (mm)                   | 116 x 190 x 44.5 |
|-----------------------------------|------------------|
| Power supply by BUS (V)           | 15 ÷ 20 DC       |
| Absorption by BUS (mA)            | 30               |
| Consumption in stand-by mode (mA) | <0,5             |
| Operating temperature (°C)        | +5 ÷ +40         |
| Protection rating (IP)            | 30               |
| Colour                            | White            |

#### DIMENSIONS

90 mm

44.5mm

CAME 🕇