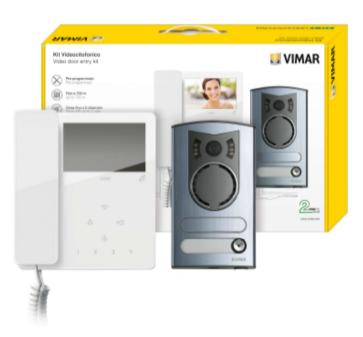

#### **General information**

SECURASOUND

This colour video door entry kit has an attractive and modern look. It can be wired using copper Cat5e/6e cable configured to provide 2 cores. The Tab monitor has a 4.3" colour display, glass effect finish and capacitive technology with back it touch buttons.

### 2 Wire, colour, 1 way, Door Entry Kit

- **Contains:**
- 1 x 7549 Tab monitor
- 1 x 13K1 Video entry panel
- 1 x 6922.1 power supply
- **Main Features:**
- Entrance Panel can be flush or surface
- mounted.
- Monitor has 4.3" LCD Colour display
- Monitor is surface mounted

### **Specifications**

System 2 wire due Fili

**Controls** Capacitive buttons for door release, speech, self activation, auxiliary function, user control of brightness, volume and muting

Monitor High impact moulded plastic with high gloss white finish.

Entrance Panel Flush or surface mount, electro polished anodised aluminium.

Power supply Din rail or surface mount (mains connection required)

**Dimensions** Monitor 160mm wide, 180mm high, 45mm deep.

Entrance Panel 168mm high, 100mm wide, surface depth 37mm, flush depth 23mm + 12mm PSU 142mm wide, 96mm high, 70mm deep