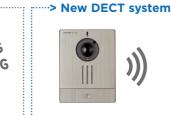

#### SURFACE MOUNT DOOR STATION

- Aluminium coloured ABS plastic
- Power requirement : 6 x LR06 AA batteries (not included)
- Manually adjustable camera height
- 110° horizontal viewing angle