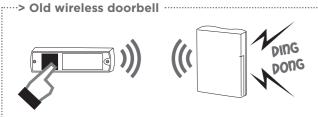

## THE IDEAL REPLACEMENT FOR YOUR TRADITIONAL DOORBELL

. . . . . . . . . . . . . .

#### Replace your doorbell with the WL-11 wireless video doorbell - it's simple!

> Fix the door station on your external wall in place of your doorbell push and your monitor will automatically connect with it.