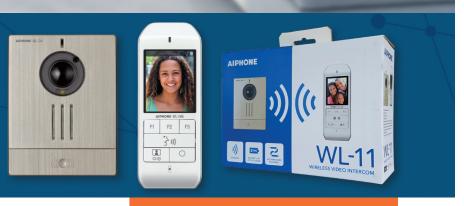

# Wireless video door bell with dect technology

#### **Communication at your fingertips**

Better than a traditional wireless doorbell, the WL-11 uses **DECT technology** to produce the image of your visitor and to allow communication with them through the **portable** monitor.