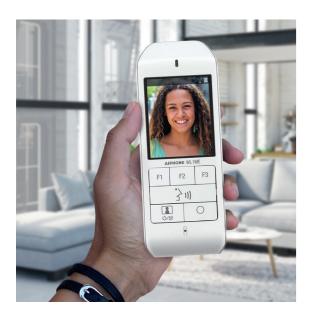

#### **Comfort and safety**

. . . . . . . . . .

During a **conversation with your visitor**, you can adjust your monitor for extra convenience and security.

You have the **option** to :

- > Manually record the image.
- > Alter the viewing angle of the door stations camera.
- > Rotate the monitor for full screen viewing.

## **USE** WITHOUT CALL

Your monitor can be used without calls.

You can :

۲

- > check your calls with the automatic picture memory (up to 3 pictures per call),
- > access the main menu to set up your device (battery control, setting the time ...).