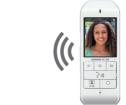

### MONITOR

- Wireless monitor with charger
- Mounted or desktop charging base
- 2.4" screen
- Screen adjustment (horizontal and vertical)
- Automatic picture capture (3 pictures per call, 100 pictures total)
- Manual picture capture (1 picture per call)
- Battery included
- Low battery warning message
- 4 ringtones