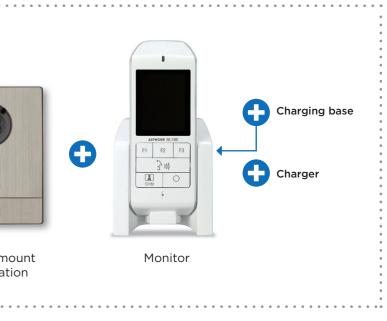

### MONITOR

- Wireless monitor with charger
- Mounted or desktop charging base
- 2.4" screen
- Screen adjustment (horizontal and vertical)
- Automatic picture capture (3 pictures per call, 100 pictures total)
- Manual picture capture (1 picture per call)
- Battery included
- Low battery warning message
- 4 ringtones