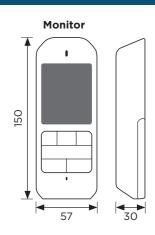

### **DIMENSIONS (mm)**

### MONITOR

- Wireless monitor with charger
- Mounted or desktop charging base
- 2.4" screen
- Screen adjustment (horizontal and vertical)
- Automatic picture capture (3 pictures per call, 100 pictures total)
- Manual picture capture (1 picture per call)
- Battery included
- Low battery warning message
- 4 ringtones