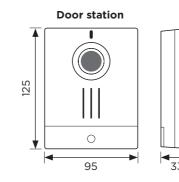

ONAL DOORBELL

. . . . . . . . . . . . . .

#### Replace your doorbell with the WL-11 wireless video doorbell - it's simple!

> Fix the door station on your external wall in place of your doorbell push and your monitor will automatically connect with it.







#### NO WIRING REQUIRED TO USE YOUR SYSTEM AS AN EFFECTIVE SOLUTION **TO HELP SECURE YOUR PROPERTY !**

## **DECT** TECHNOLOGY

۲

which is a digital transmission standard for telephone systems.

- > It offers a wide range of channels and high quality sound.
- whereas wifi gives 35m, on average).



### **FEATURES**

#### SURFACE MOUNT DOOR STATION

- Aluminium coloured ABS plastic
- Power requirement : 6 x LR06 AA batteries (not included)
- Manually adjustable camera height
- 110° horizontal viewing angle

### **DIMENSIONS (mm)**



## The WL-11 wireless video doorbell utilises DECT (Digital Enhanced Cordless Telephone) technology

> It allows better communication distance compared to wifi (DECT typically gives 100m free field



### MONITOR

- Wireless monitor with charger
- Mounted or desktop charging base
- 2.4" screen
- Screen adjustment (horizontal and vertical)
- Automatic picture capture (3 pictures per call, 100 pictures total)
- Manual picture capture (1 picture per call)
- Battery included
- Low battery warning message
- 4 ringtones