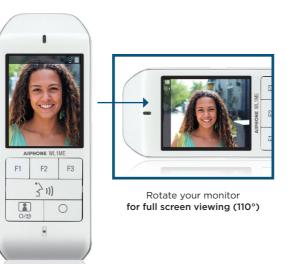

#### **Comfort and safety**

. . . . . . . . . .

During a **conversation with your visitor**, you can adjust your monitor for extra convenience and security.

You have the **option** to :

- > Manually record the image.
- > Alter the viewing angle of the door stations camera.
- > Rotate the monitor for full screen viewing.